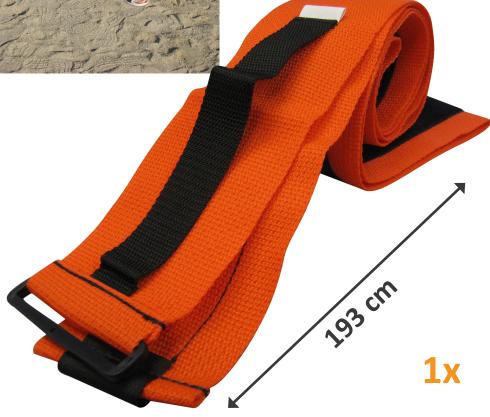

## BOX STRAP

### For stable and efficient lifting of multiple objects

**Technical Data:** 

Length of Box Strap:193 cmWidth of Box Strap:7.62 cmMax. lifting capacity:18 kgWeight of Box Strap:0.73 kg

**Delivery includes:** 