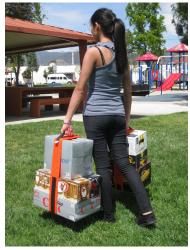

# BOX STRAP

#### For stable and efficient lifting of multiple objects

#### **Box Strap**

- ► For stable and efficient lifting of multiple objects
- Safe and secure for lifting
- Less risk of damaging items
- Easy to use and store
- Suitable for almost every lift job