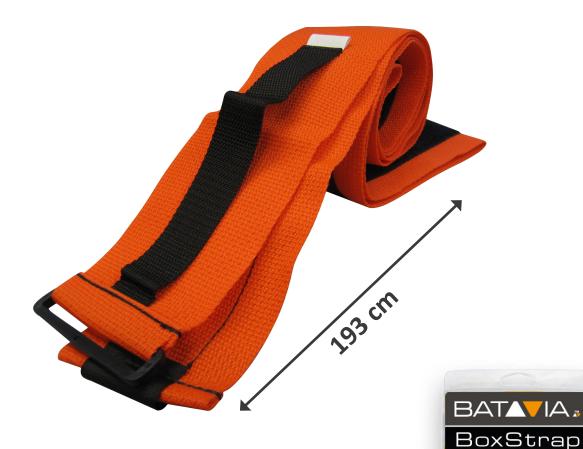

## BOX STRAP

### For stable and efficient lifting of multiple objects

**Technical Data:** 

Length of Box Strap:193 cmWidth of Box Strap:7.62 cmMax. lifting capacity:18 kgWeight of Box Strap:0.73 kg

**Delivery includes:** 